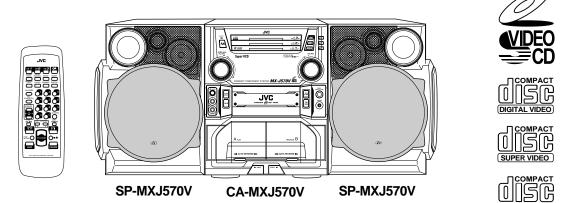

## COMPACT COMPONENT SYSTEM

Each difference point

|  | Model    | CD/DECK/RECEIVER | Speaker    | Color        |                |            |                |
|--|----------|------------------|------------|--------------|----------------|------------|----------------|
|  |          |                  |            | Tray fitting | Panel          | Net        | Front          |
|  | MX-J570V | CA-MXJ570V       | SP-MXJ570V | Silver       | Silver & Blue  | Light blue | Silver         |
|  | MX-J680V | CA-MXJ680V       | SP-MXJ680V | Silver       | Champagne-gold | Gray       | Champagne-gold |

This model is MX-J570V / MX-J680V UN that is added to the preceding model, the MX-J570V / MX-J680V US.

Please refer to the service manual of MX-J570V / MX-J680V (issue No.20853).

VICTOR COMPANY OF JAPAN, LIMITED AUDIO & COMMUNICATION BUSINESS DIVISION PERSONAL & MOBILE NETWORK BUSINESS UNIT 10-1,1Chome,Ohwatari-machi,Maebashi-city,371-8543,Japan